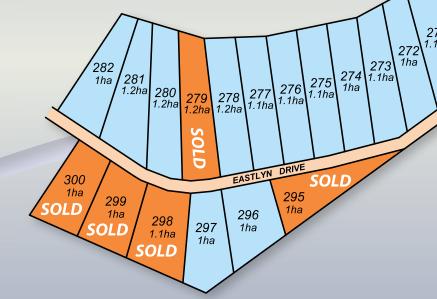

## **SUPERSIZE 1.0ha LOTS**

EXCELLENT LOCATION
Minutes to CBD & Beach

**√** GREEN ESTATE

**Hundreds of mature trees** 

FULLY SERVICED
Water, Power, NBN

QUALITY FENCING
Pine post & rail on verge

NO BUILDING TIME LIMITS
Titled now, build when you are ready

Well drained soil

www.eastlyn.com.au

264 SOLD

265 SOLD

HOLD

HOMESTEAD

263 <sub>1ha</sub> SOLD

SADLER WAY

OLD

294

269 1ha

270 1ha

271 1.1ha

DAVE TYSON 0427 146 327

Ray White

Geraldtor